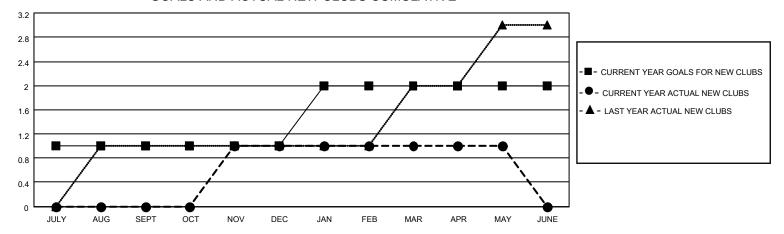

### GOALS AND ACTUAL NEW CLUBS CUMULATIVE

## District 310 A2

| Clubs                 |               |           |               | Members               |                        |                         |                                                    |
|-----------------------|---------------|-----------|---------------|-----------------------|------------------------|-------------------------|----------------------------------------------------|
| RESULTS FOR 2022-2023 |               |           |               | RESULTS FOR 2022-2023 |                        |                         |                                                    |
| QUARTER               | NEW CLUB GOAL | NEW CLUBS | DROPPED CLUBS | QUARTER MEMI          | BER GROWTH NET<br>GOAL | MEMBER GROWTH<br>ACTUAL | DROPPED<br>MEMBERS ACTUAL<br>(including transfers) |
| JULY/AUG/SEPT         | 1             | 0         | 0             | JULY/AUG/SEPT         | 50                     | 41                      | 5                                                  |
| OCT/NOV/DEC           | 0             | 1         | 0             | OCT/NOV/DEC           | 50                     | 55                      | 59                                                 |
| JAN/FEB/MAR           | 1             | 0         | 0             | JAN/FEB/MAR           | 10                     | 17                      | 16                                                 |
| APR/MAY/JUNE          | 0             | 0         | 0             | APR/MAY/JUNE          | 20                     | 20                      | 2                                                  |