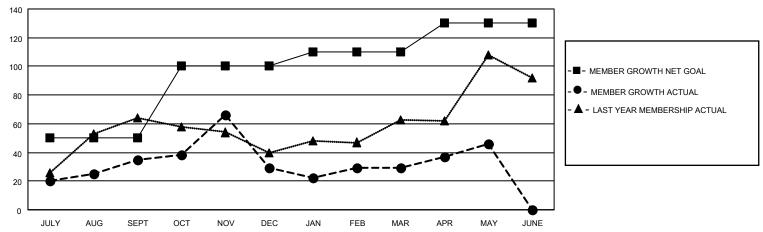

### GOALS AND ACTUAL MEMBERS CUMULATIVE

| DROPPED CLUBS: 0 |    | 24 CLUBS OF 43 ADDED 1 OR<br>MORE NEW MEMBERS | GENDER DISTRIBUTION                |              |  |
|------------------|----|-----------------------------------------------|------------------------------------|--------------|--|
|                  |    | MORE NEW MEMBERS                              | MALE                               | 499 (42.29%) |  |
|                  |    |                                               | FEMALE 681 (57.71%)                |              |  |
| DROPPED MEMBERS  |    |                                               | NON BINARY                         | 0 (0.00%)    |  |
|                  |    |                                               | PREFER NOT TO ANSWER               | 0 (0.00%)    |  |
| DECEASED         | 7  |                                               |                                    | ,            |  |
| CLUB CANCELLED   | 0  | CLICK HERE FOR CUMULATIVE                     | TOTAL FAMILY UNIT MEMBERS          | 90           |  |
| OTHER            | 75 | MEMBERSHIP DATA                               |                                    |              |  |
| TOTAL            | 82 |                                               | FAMILY MEMBERS PAYING HALF DUES 47 |              |  |
|                  |    |                                               |                                    |              |  |

## District 310 A2

| Clubs                 |               |           |               | Members               |                        |                         |                                                    |
|-----------------------|---------------|-----------|---------------|-----------------------|------------------------|-------------------------|----------------------------------------------------|
| RESULTS FOR 2022-2023 |               |           |               | RESULTS FOR 2022-2023 |                        |                         |                                                    |
| QUARTER               | NEW CLUB GOAL | NEW CLUBS | DROPPED CLUBS | QUARTER MEMI          | BER GROWTH NET<br>GOAL | MEMBER GROWTH<br>ACTUAL | DROPPED<br>MEMBERS ACTUAL<br>(including transfers) |
| JULY/AUG/SEPT         | 1             | 0         | 0             | JULY/AUG/SEPT         | 50                     | 41                      | 5                                                  |
| OCT/NOV/DEC           | 0             | 1         | 0             | OCT/NOV/DEC           | 50                     | 55                      | 59                                                 |
| JAN/FEB/MAR           | 1             | 0         | 0             | JAN/FEB/MAR           | 10                     | 17                      | 16                                                 |
| APR/MAY/JUNE          | 0             | 0         | 0             | APR/MAY/JUNE          | 20                     | 20                      | 2                                                  |